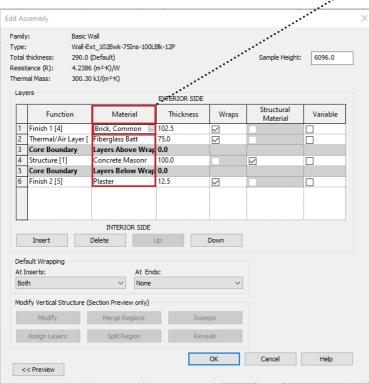

t
 Drag the dots to edit the size

# **Scale & Graphic Display**

### Setting up Sheet

Make sure your presentation is set at the right scale for your presentation.



Play around with graphic set ups.



### **Text**



# Small house

Draw and type into a new text box



# **Dimensioning**

#### Select an element



#### >Select measuring tool





### **Graphic Override**

#### Via View Templates











### **Graphic Override**

Quick fix

Right clicking elements > Override Graphics in View > by Element or Category(eg. all walls)



#### **Patterns**





Color

RGB 228-213-248

Original

#### Line styles



Hue: 177

Sat: 171

Lum: 217

Add

OK

Save colours!

No Override

Red: 228

Green: 213

Blue: 248

PANTONE...

Cancel

# **Coarse view simplified**



# **Material editing**





Create an entire new material



# **Export**





| Select Views/Sh                       | heets                                           | × |
|---------------------------------------|-------------------------------------------------|---|
| Select print set:                     |                                                 |   |
| <in-session></in-session>             |                                                 |   |
|                                       |                                                 |   |
|                                       |                                                 | ~ |
| Display Filter:                       |                                                 |   |
| <multiple> V</multiple>               |