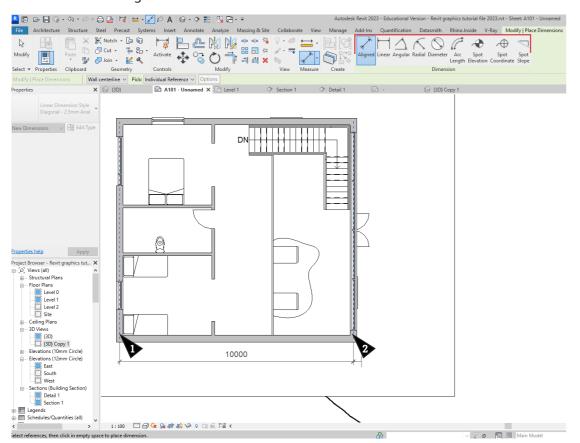

# **Graphics with Revit**

'Present with style'

**Tutorial 2023** 







### **Title block**

### Customise

New Sheet > Load >
New Zealand > Title Blocks

\*Helps set the correct page size for exporting







# **Drag and Drop**

### Setting up Sheet





# **Arrange and Resize**

### Setting up Sheet



Tick section box to crop topography



 Double click view to edit the view port
 Drag the dots to edit the size

# **Scale & Graphic Display**

### Setting up Sheet

Make sure your presentation is set at the right scale for your presentation.



Play around with graphic set ups.



### **Text**



# Small house

Draw and type into a new text box



# **Dimensioning**

#### Select an element



#### >Select measuring tool





### **Graphic Override**

#### Via View Templates











### **Graphic Override**

Quick fix

Right clicking elements > Override Graphics in View > by Element or Category(eg. all walls)



#### **Patterns**





Color

RGB 228-213-248

Original

#### Line styles



Hue: 177

Sat: 171

Lum: 217

Add

OK

Save colours!

No Override

Red: 228

Green: 213

Blue: 248

PANTONE...

Cancel

# **Coarse view simplified**



# **Material editing**





Create an entire new material



# **Export**





| Select Views/Sh                       | heets                                           | × |
|---------------------------------------|-------------------------------------------------|---|
| Select print set:                     |                                                 |   |
| <in-s