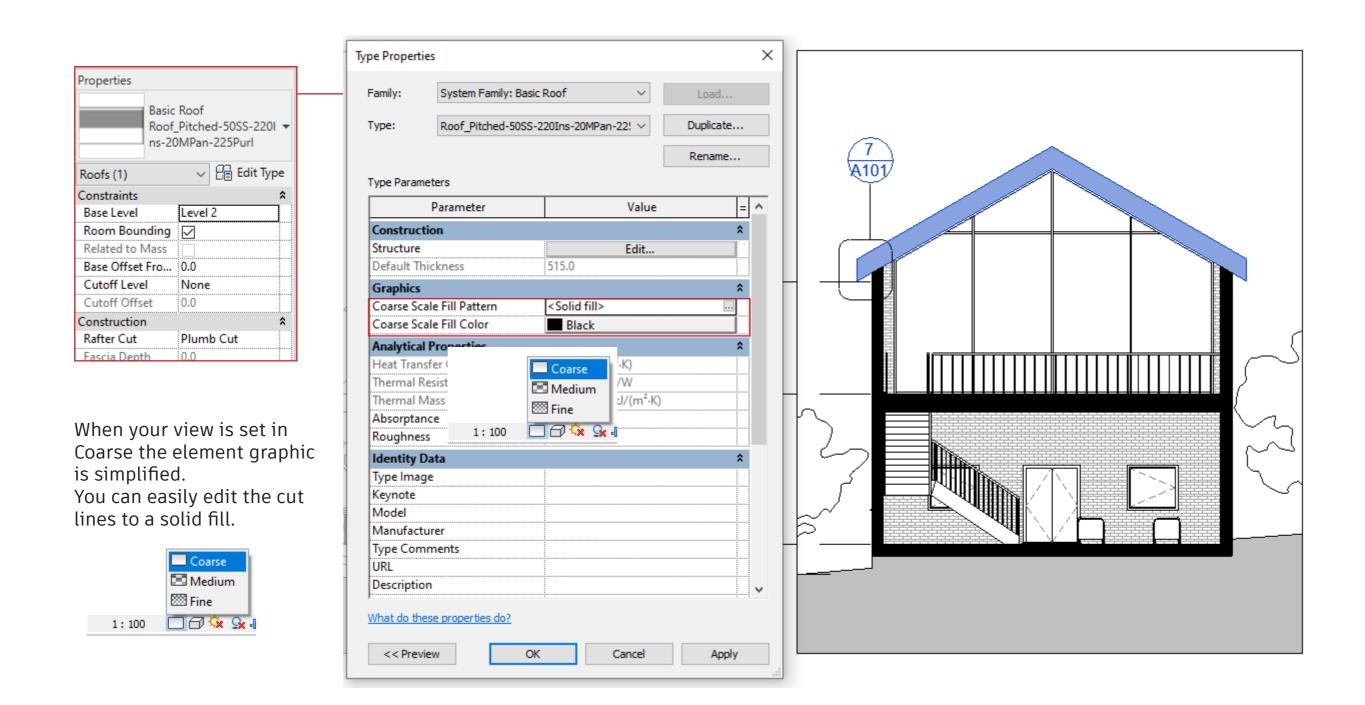

ck view to edit the view port
 Drag the dots to edit the size

# **Scale & Graphic Display**

### Setting up Sheet

Make sure your presentation is set at the right scale for your presentation.



Play around with graphic set ups.



### **Text**



# Small house

Draw and type into a new text box



# **Dimensioning**

#### Select an element



#### >Select measuring tool





### **Graphic Override**

#### Via View Templates











### **Graphic Override**

Quick fix

Right clicking elements > Override Graphics in View > by Element or Category(eg. all walls)



#### **Patterns**





Color

RGB 228-213-248

Original

#### Line styles



Hue: 177

Sat: 171

Lum: 217

Add

OK

Save colours!

No Override

Red: 228

Green: 213

Blue: 248

PANTONE...

Cancel

# **Coarse view simplified**



# **Material editing**





Create an entire new material



# **Export**





| Select Views/Sh                       | heets                                           | × |
|---------------------------------------|-------------------------------------------------|---|
| Select print set:                     |                                                 |   |
| <in-session></in-session>             |                                                 |   |
|                                       |                                                 |   |
|                                       |                                                 | ~ |
| Display Filter:                       |                                                 |   |
| <multiple> V</multiple>               |