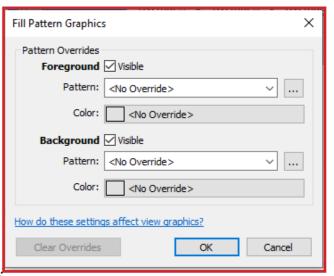

#### **Patterns**

Color

RGB 228-213-248

Original

#### Line styles

Hue: 177

Sat: 171

Lum: 217

Add

OK

Save colours!

No Override

Red: 228

Green: 213

Blue: 248

PANTONE...

Cancel