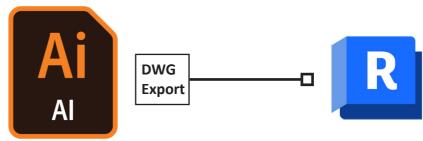

# **Export**

| Select Views/Sh                       | heets                                           | × |
|---------------------------------------|-------------------------------------------------|---|
| Select print set:                     |                                                 |   |
| <in-session></in-session>             |                                                 |   |
|                                       |                                                 |   |
|                                       |                                                 | ~ |
| Display Filter:                       |                                                 |   |
| <multiple> V</multiple>               |                                                 |   |
| Include Type                          | Name                                            | ^ |
|                                       | Floor Plan: Level 2                             |   |
|                                       | Floor Plan: Site                                |   |
| T T T T T T T T T T T T T T T T T T T | Reflected Ceiling Plan: Level 0                 |   |
|                                       | Reflected Ceiling Plan: Level 1                 |   |
|                                       | Reflected Ceiling Plan: Level 2                 |   |
|                                       | Elevation: East                                 |   |
|                                       | Elevation: North                                |   |
|                                       | Elevation: South                                |   |
|                                       | Elevation: West                                 |   |
|                                       | 3D View: {3D}                                   |   |
|                                       | 3D View: {3D} Copy 1                            |   |
|                                       | Sheet: A101 - Revit Graphics with DRH           |   |
|                                       | Legend: Door Legend                             |   |
|                                       | Legend: Key Plan                                |   |
|                                       | Structural Plan: Level 2                        |   |
| □ <b>◊</b>                            | Section: Detail 1                               |   |
|                                       | Section: Section 1                              | ~ |
| Selected: 0                           |                                                 |   |
| << Preview                            |                                                 |   |
| Check al                              | II Check none Edit print order Save current set |   |
|                                       |                                                 |   |
|                                       |                                                 |   |
| Create a print                        | set Select Cancel                               |   |