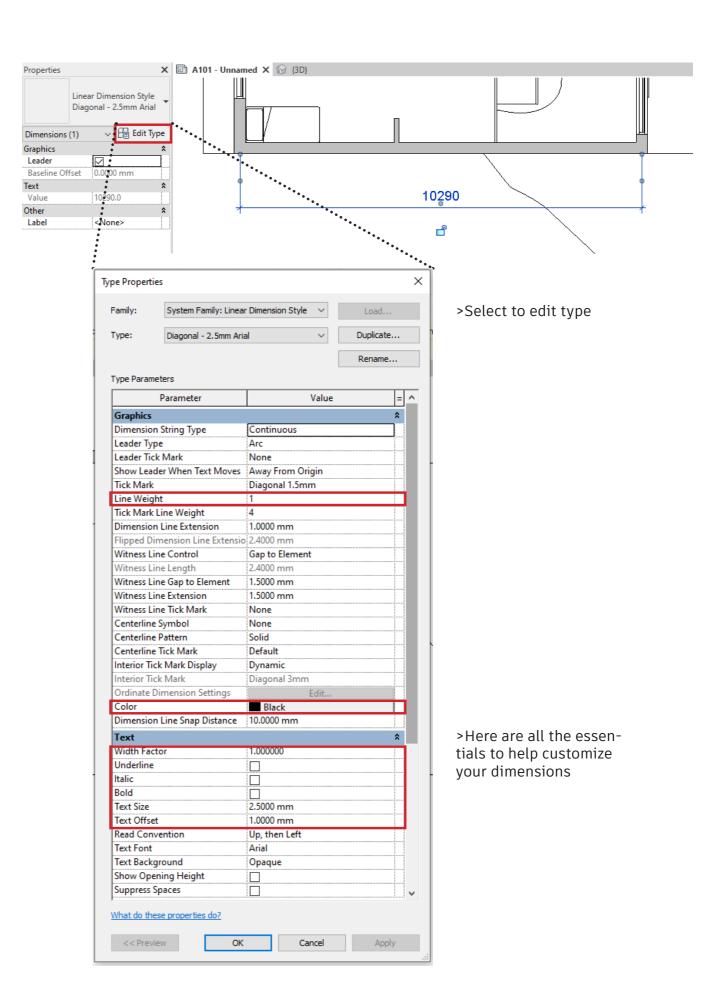

# **Graphics with Revit**

'Present with style'

**Tutorial 2023** 







### **Title block**

### Customise

New Sheet > Load >
New Zealand > Title Blocks

\*Helps set the correct page size for exporting







# **Drag and Drop**

### Setting up Sheet





# **Arrange and Resize**

### Setting up Sheet



Tick section box to crop topography



 Double click view to edit the view port
 Drag the dots to edit the size

# **Scale & Graphic Display**

### Setting up Sheet

Make sure your presentation is set at the right scale for your presentation.



Play around with graphic set ups.



### **Text**



# Small house

Draw and type into a new text box



# **Dimensioning**

#### Select an element



#### >Select measuring tool





### **Graphic Override**

#### Via View Templates











### **Graphic Override**

Quick fix

Right clicking elements > Override Graphics in View > by Element or Category(eg. all walls)



#### **Patterns**





Color

RGB 228-213-248

Original

#### Line styles



Hue: 177

Sat: 171

Lum: 217

Add

OK

Save colours!

No Override

Red: 228

Green: 213

Blue: 248

PANTONE...

Cancel

# **Coarse view simplified**



# **Material editing**





Create an entire new material



# **Export**





| Select Views/Sh                       | heets                                           | × |
|---------------------------------------|-------------------------------------------------|---|
| Select print set:                     |                                                 |   |
| <in-ses