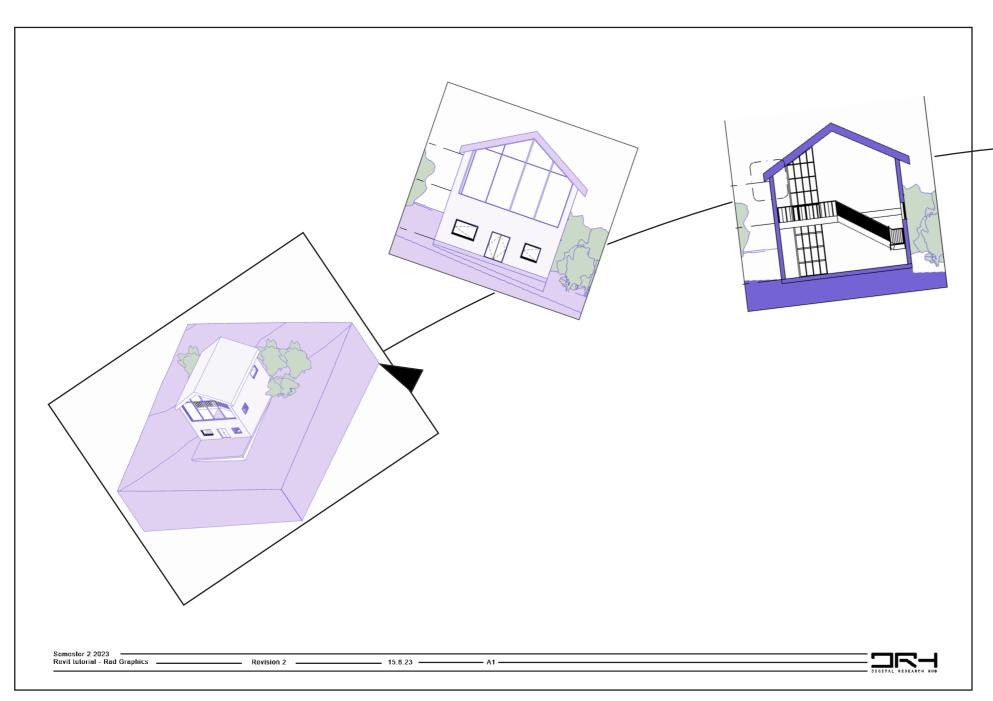

# **Drag and Drop**

### Setting up Sheet

# **Arrange and Resize**

### Setting up Sheet

Tick section box to crop topography

 Double click view to edit the view port
 Drag the dots to edit the size