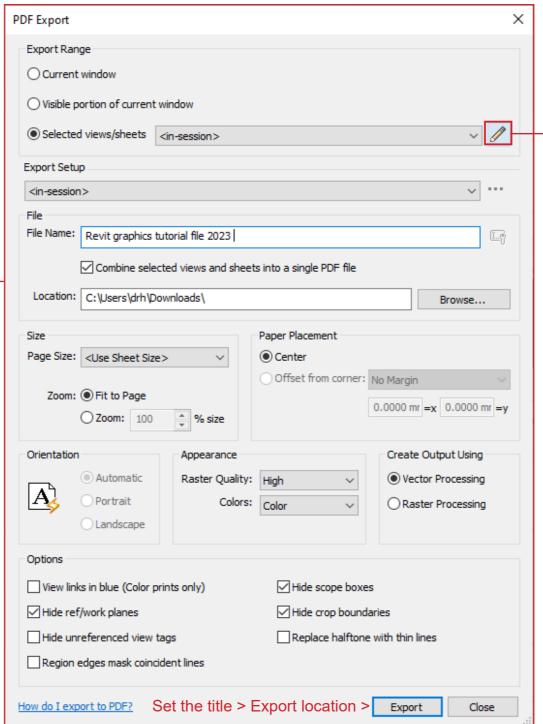

# **Export**

| Select Views/Sh                       | heets                                           | × |
|---------------------------------------|-------------------------------------------------|---|
| Select print set:                     |                                                 |   |
| <in-session></in-session>             |                                                 |   |
|                                       |                                                 |   |
|                                       |                                                 | ~ |
| Display Filter:                       |                                                 |   |
| <multiple> V</multiple>               |                                                 |   |
| Include Type                          | Name                                            | ^ |
|                                       | Floor Plan: Level 2                             |   |
|                                       | Floor Plan: Site                                |   |
| T T T T T T T T T T T T T T T T T T T | Reflected Ceiling Plan: Level 0                 |   |
|                                       | Reflected Ceiling Plan: Level 1                 |   |
|                                       | Reflected Ceiling Plan: Level 2                 |   |
|                                       | Elevation: East                                 |   |
|                                       | Elevation: North                                |   |
|                                       | Elevation: South                                |   |
|                                       | Elevation: West                                 |   |
|                                       | 3D View: {3D}                                   |   |
|                                       | 3D View: {3D} Copy 1                            |   |
|                                       | Sheet: A101 - Revit Graphics with DRH           |   |
|                                       | Legend: Door Legend                             |   |
|                                       | Legend: Key Plan                                |   |
|                                       | Structural Plan: Level 2                        |   |
| □ <b>◊</b>                            | Section: Detail 1                               |   |
|                                       | Section: Section 1                              | ~ |
| Selected: 0                           |                                                 |   |
| << Preview                            |                                                 |   |
| Check al                              | II Check none Edit print order Save current set |   |
|                                       |                                                 |   |
|                                       |                                                 |   |
| Create a print                        | set Select Cancel                               |   |