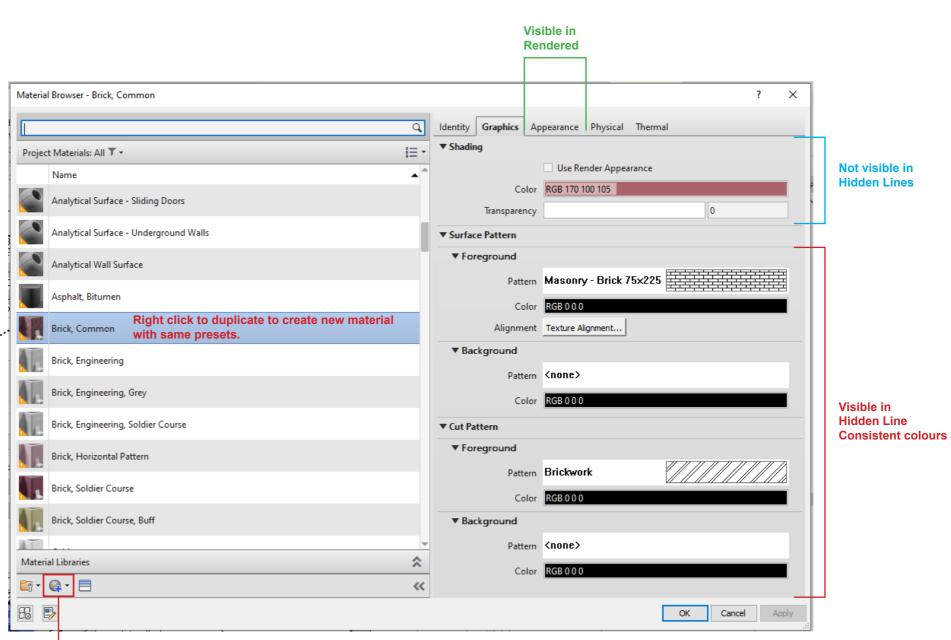

# **Material editing**

Create an entire new material

#### **Patterns**

Color

RGB 228-213-248

Original

#### Line styles

Hue: 177

Sat: 171

Lum: 217

Add

OK

Save colours!

No Override

Red: 228

Green: 213

Blue: 248

PANTONE...

Cancel