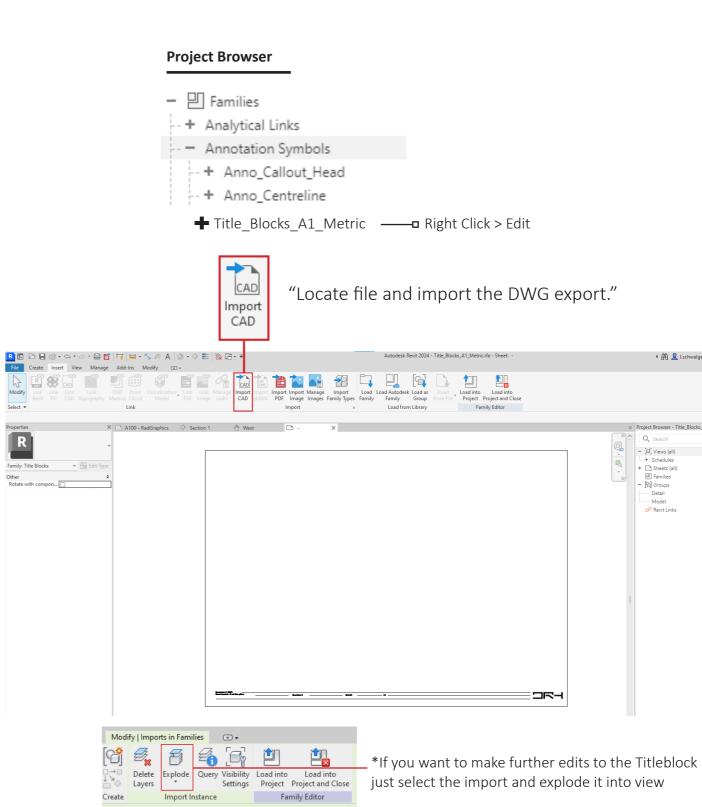

### **Title block**

### Customise

New Sheet > Load >
New Zealand > Title Blocks

\*Helps set the correct page size for exporting