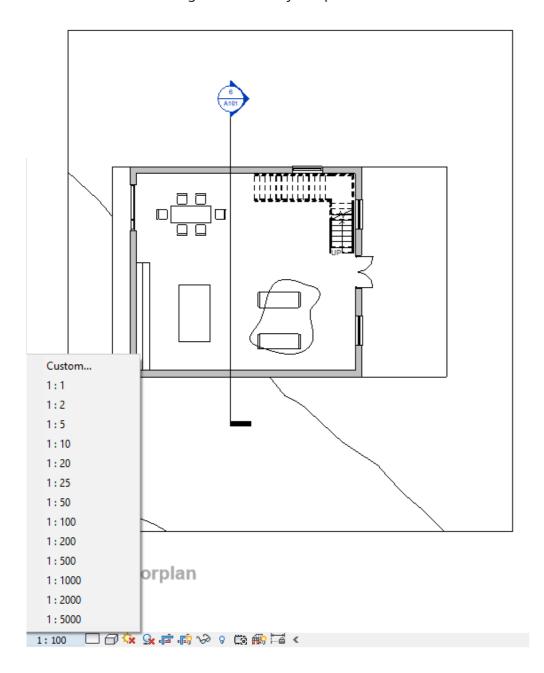

# **Scale & Graphic Display**

### Setting up Sheet

Make sure your presentation is set at the right scale for your presentation.

Play around with graphic set ups.