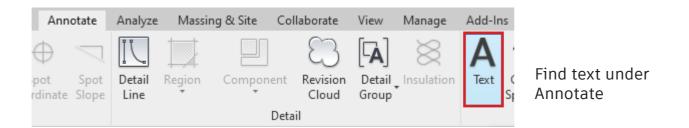

# **Graphics with Revit**

'Present with style'

**Tutorial 2023** 







### **Title block**

### Customise

New Sheet > Load >
New Zealand > Title Blocks

\*Helps set the correct page size for exporting







# **Drag and Drop**

### Setting up Sheet





# **Arrange and Resize**

### Setting up Sheet



Tick section box to crop topography



 Double click view to edit the view port
 Drag the dots to edit the size

# **Scale & Graphic Display**

### Setting up Sheet

Make sure your presentation is set at the right scale for your presentation.



Play around with graphic set ups.



### **Text**



# Small house

Draw and type into a new text box



# **Dimensioning**

#### Select an element



#### >Select measuring tool





### **Graphic Override**

#### Via View Templates











### **Graphic Override**

Quick fix

Right clicking elements > Override Graphics in View > by Element or Category(eg. all walls)



#### **Patterns**





Color

RGB 228-213-248

Original

#### Line styles



Hue: 177

Sat: 171

Lum: 217

Add

OK

Save colours!

No Override

Red: 228

Green: 213

Blue: 248

PANTONE...

Cancel

# **Coarse view simplified**



# **Material editing**





Create an entire new material



# **Export**





| Select Views/Sh                       | heets                                           | × |
|---------------------------------------|-----------------------------