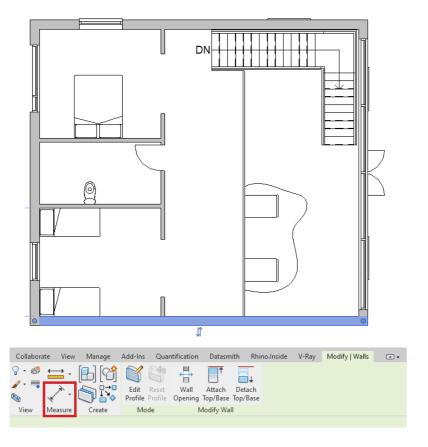

# **Graphics with Revit**

'Present with style'

**Tutorial 2023** 







### **Title block**

### Customise

New Sheet > Load >
New Zealand > Title Blocks

\*Helps set the correct page size for exporting







# **Drag and Drop**

### Setting up Sheet





# **Arrange and Resize**

### Setting up Sheet



Tick section box to crop topography



 Double click view to edit the view port
 Drag the dots to edit the size

# **Scale & Graphic Display**

### Setting up Sheet

Make sure your presentation is set at the right scale for your presentation.



Play around with graphic set ups.



### **Text**



# Small house

Draw and type into a new text box



# **Dimensioning**

#### Select an element



#### >Select measuring tool





### **Graphic Override**

#### Via View Templates











### **Graphic Override**

Quick fix

Right clicking elements > Override Graphics in View > by Element or Category(eg. all walls)



#### **Patterns**





Color

RGB 228-213-248

Original

#### Line styles



Hue: 177

Sat: 171

Lum: 217

Add

OK

Save colours!

No Override

Red: 228

Green: 213

Blue: 248

PANTONE...

Cancel

# **Coarse view simplified**



# **Material editing**





Create an entire new material



# **Export**





| Select Views/Sh                       | heets                                           | × |
|---------------------------------------|-------------------------------------------------|---|
| Select print set:                     |