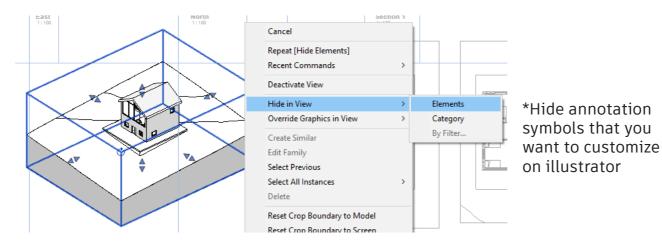

### **Graphic Override**

#### Via View Templates

### **Graphic Override**

Quick fix

Right clicking elements > Override Graphics in View > by Element or Category(eg. all walls)