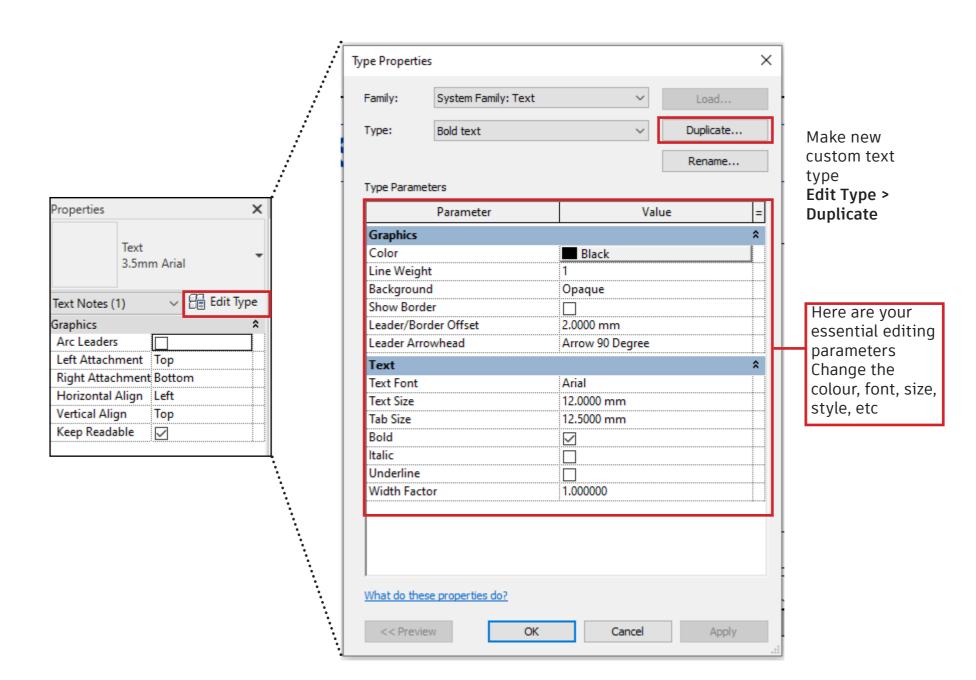

# **Graphics with Revit**

'Present with style'

**Tutorial 2023** 







### **Title block**

### Customise

New Sheet > Load >
New Zealand > Title Blocks

\*Helps set the correct page size for exporting







# **Drag and Drop**

### Setting up Sheet





# **Arrange and Resize**

### Setting up Sheet



Tick section box to crop topography



 Double click view to edit the view port
 Drag the dots to edit the size

# **Scale & Graphic Display**

### Setting up Sheet

Make sure your presentation is set at the right scale for your presentation.



Play around with graphic set ups.



### **Text**



# Small house

Draw and type into a new text box



# **Dimensioning**

#### Select an element



#### >Select measuring tool





### **Graphic Override**

#### Via View Templates











### **Graphic Override**

Quick fix

Right clicking elements > Override Graphics in View > by Element or Category(eg. all walls)



#### **Patterns**





Color

RGB 228-213-248

Original

#### Line styles



Hue: 177

Sat: 171

Lum: 217

Add

OK

Save colours!

No Override

Red: 228

Green: 213

Blue: 248

PANTONE...

Cancel

# **Coarse view simplified**



# **Material editing**





Create an entire new material



# **Export**





| Select Views/Sh                       | heets                                           | × |
|---------------------------------------|-------------------------------------------------|---|
| Select print set: