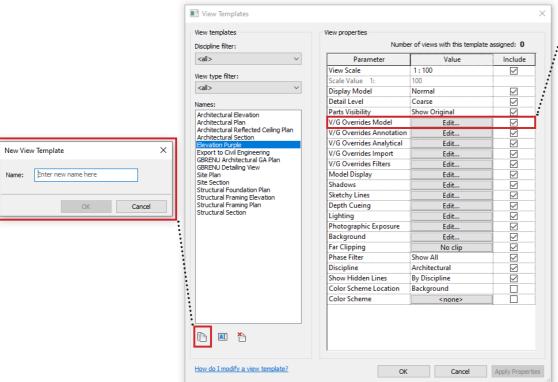

# **Graphics with Revit**

'Present with style'

**Tutorial 2023** 







### **Title block**

### Customise

New Sheet > Load >
New Zealand > Title Blocks

\*Helps set the correct page size for exporting







# **Drag and Drop**

### Setting up Sheet





# **Arrange and Resize**

### Setting up Sheet



Tick section box to crop topography



 Double click view to edit the view port
 Drag the dots to edit the size

# **Scale & Graphic Display**

### Setting up Sheet

Make sure your presentation is set at the right scale for your presentation.



Play around with graphic set ups.



### **Text**



# Small house

Draw and type into a new text box



# **Dimensioning**

#### Select an element



#### >Select measuring tool





### **Graphic Override**

#### Via View Templates











### **Graphic Override**

Quick fix

Right clicking elements > Override Graphics in View > by Element or Category(eg. all walls)



#### **Patterns**





Color

RGB 228-213-248

Original

#### Line styles



Hue: 177

Sat: 171

Lum: 217

Add

OK

Save colours!

No Override

Red: 228

Green: 213

Blue: 248

PANTONE...

Cancel

# **Coarse view simplified**



# **Material editing**





Create an entire new material



# **Export**





| Select Views/Sh                       | heets                                           | × |
|---------------------------------------|-------------------------------------------------|---|
| Select print set:                     |                                                 |   |
| <in-session></in-session>             |