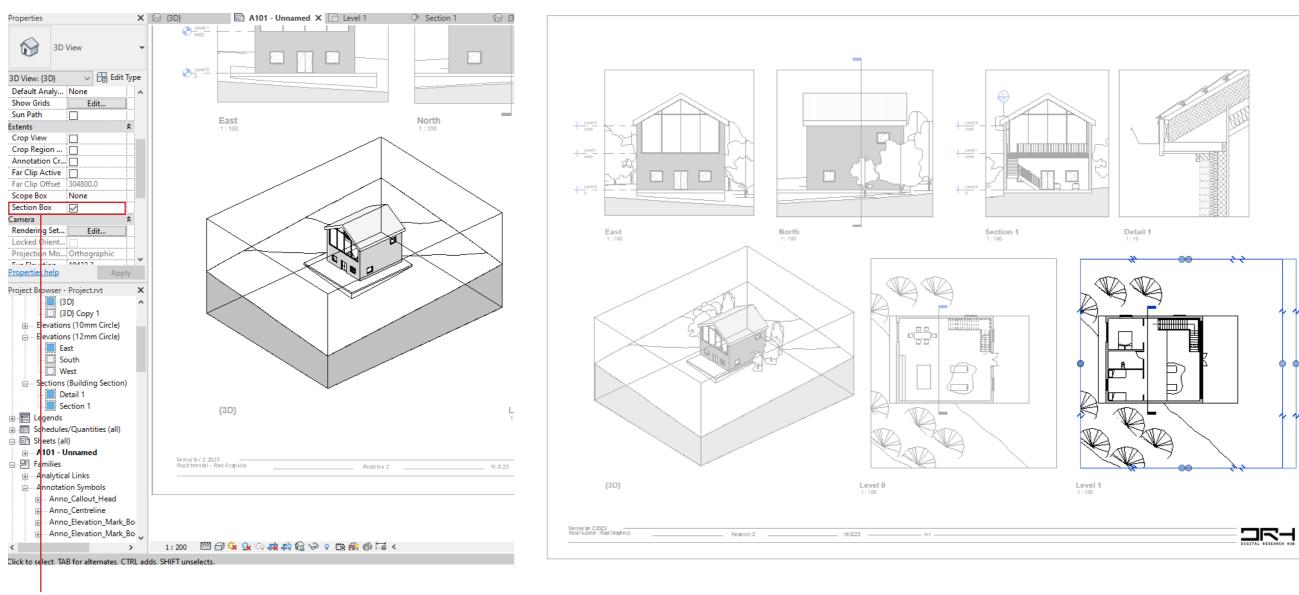

### Setting up Sheet

Tick section box to crop topography

 Double click view to edit the view port
 Drag the dots to edit the size

# **Scale & Graphic Display**

### Setting up Sheet

Make sure your presentation is set at the right scale for your presentation.

Play around with graphic set ups.