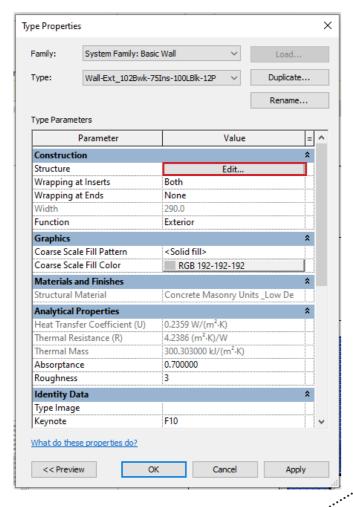

ort
 Drag the dots to edit the size

# **Scale & Graphic Display**

### Setting up Sheet

Make sure your presentation is set at the right scale for your presentation.



Play around with graphic set ups.



### **Text**



# Small house

Draw and type into a new text box



# **Dimensioning**

#### Select an element



#### >Select measuring tool





### **Graphic Override**

#### Via View Templates











### **Graphic Override**

Quick fix

Right clicking elements > Override Graphics in View > by Element or Category(eg. all walls)



#### **Patterns**





Color

RGB 228-213-248

Original

#### Line styles



Hue: 177

Sat: 171

Lum: 217

Add

OK

Save colours!

No Override

Red: 228

Green: 213

Blue: 248

PANTONE...

Cancel

# **Coarse view simplified**



# **Material editing**





Create an entire new material



# **Export**





| Select Views/Sh                       | heets                                           | × |
|---------------------------------------|-------------------------------------------------|---|
| Select print set:                     |                                                 |   |
| <in-session></in-session>             |                                                 |   |
|                                       |                                                 |   |
|                                       |                                                 | ~ |
| Display Filter:                       |                                                 |   |
| <multiple> V</multiple>               |