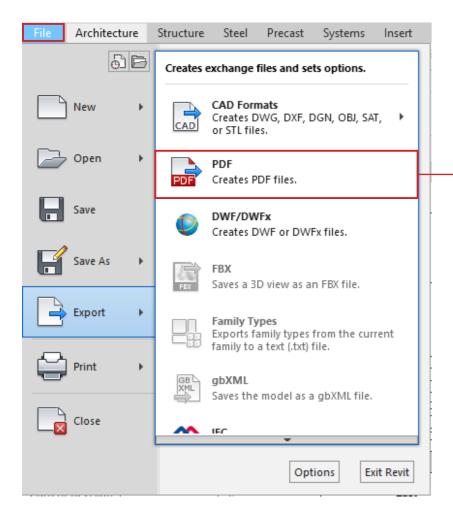

# **Export**

| Select Views/Sh                       | heets                                           | × |
|---------------------------------------|-------------------------------------------------|---|
| Select print set:                     |                                                 |   |
| <in-session></in-session>             |                                                 |   |
|                                       |                                                 |   |
|                                       |                                                 | ~ |
| Display Filter:                       |                                                 |   |
| <multiple> V</multiple>               |                                                 |   |
| Include Type                          | Name                                            | ^ |
|                                       | Floor Plan: Level 2                             |   |
|                                       | Floor Plan: Site                                |   |
| T T T T T T T T T T T T T T T T T T T | Reflected Ceiling Plan: Level 0                 |   |
|                                       | Reflected Ceiling Plan: Level 1                 |   |
|                                       | Reflected Ceiling Plan: Level 2                 |   |
|                                       | Elevation: East                                 |   |
|                                       | Elevation: North                                |   |
|                                       | Elevation: South                                |   |
|                                       | Elevation: West                                 |   |
|                                       | 3D View: {3D}                                   |   |
|                                       | 3D View: {3D} Copy 1                            |   |
|                                       | Sheet: A101 - Revit Graphics with DRH           |   |
|                                       | Legend: Door Legend                             |   |
|                                       | Legend: Key Plan                                |   |
|                                       | Structural Plan: Level 2                        |   |
| □ <b>◊</b>                            | Section: Detail 1                               |   |
|                                       | Section: Section 1                              | ~ |
| Selected: 0                           |                                                 |   |
| << Preview                            |                                                 |   |
| Check al                              | II Check none Edit print order Save current set |   |
|                                       |                                                 |   |
|                                       |                                                 |   |
| Create a print                        | set Select Cancel                               |   |