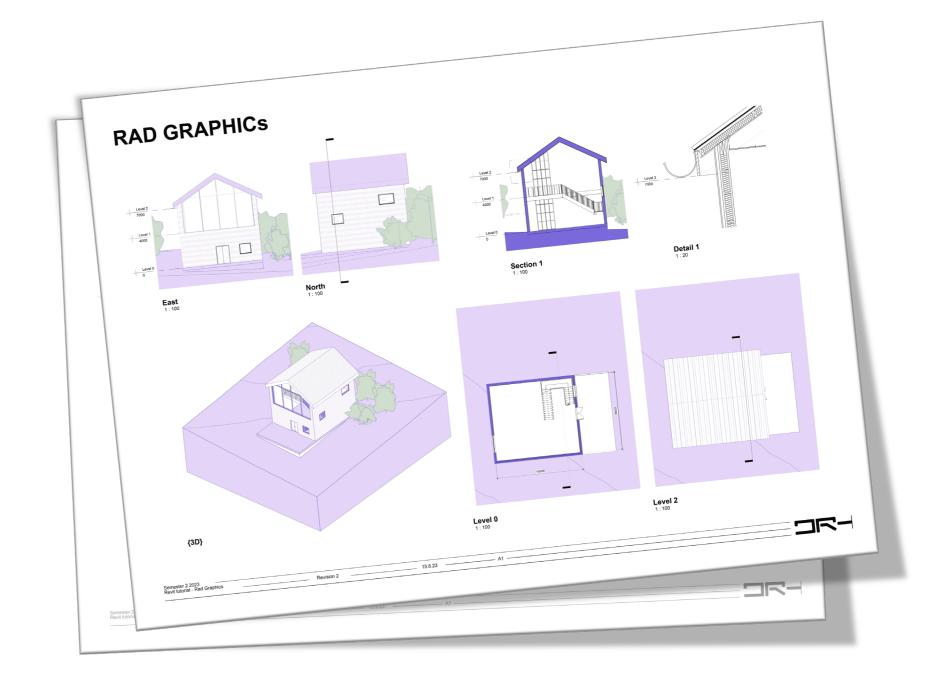

### **Title block**

### Customise

New Sheet > Load >
New Zealand > Title Blocks

\*Helps set the correct page size for exporting