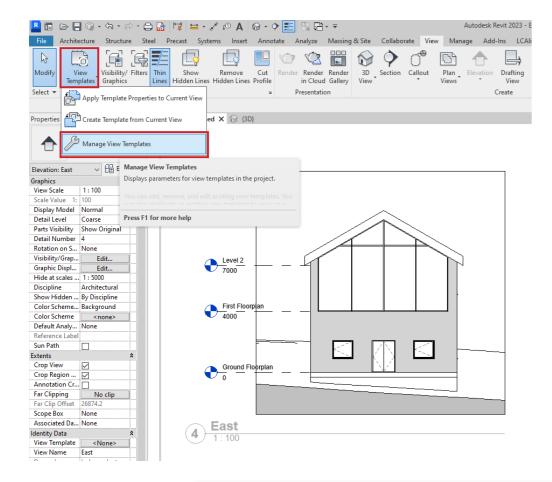

# **Graphics with Revit**

'Present with style'

**Tutorial 2023** 







### **Title block**

### Customise

New Sheet > Load >
New Zealand > Title Blocks

\*Helps set the correct page size for exporting







# **Drag and Drop**

### Setting up Sheet





# **Arrange and Resize**

### Setting up Sheet



Tick section box to crop topography



 Double click view to edit the view port
 Drag the dots to edit the size

# **Scale & Graphic Display**

### Setting up Sheet

Make sure your presentation is set at the right scale for your presentation.



Play around with graphic set ups.



### **Text**



# Small house

Draw and type into a new text box



# **Dimensioning**

#### Select an element



#### >Select measuring tool





### **Graphic Override**

#### Via View Templates











### **Graphic Override**

Quick fix

Right clicking elements > Override Graphics in View > by Element or Category(eg. all walls)



#### **Patterns**





Color

RGB 228-213-248

Original

#### Line styles



Hue: 177

Sat: 171

Lum: 217

Add

OK

Save colours!

No Override

Red: 228

Green: 213

Blue: 248

PANTONE...

Cancel

# **Coarse view simplified**



# **Material editing**





Create an entire new material



# **Export**





| Select Views/Sh                       | heets                                           | × |
|---------------------------------------|-------------------------------------------------|---|
| Select print set:                     |                                                 |   |
| <in-session></in-session>             |