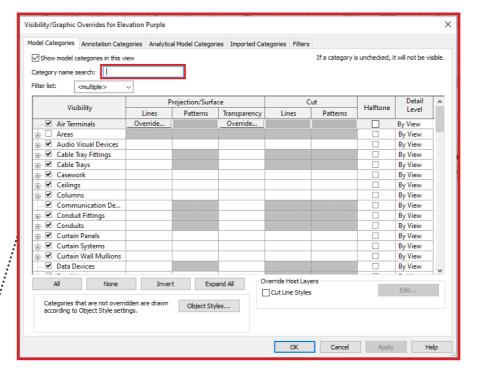

### **Graphic Override**

#### Via View Templates

### **Graphic Override**

Quick fix

Right clicking elements > Override Graphics in View > by Element or Category(eg. all walls)