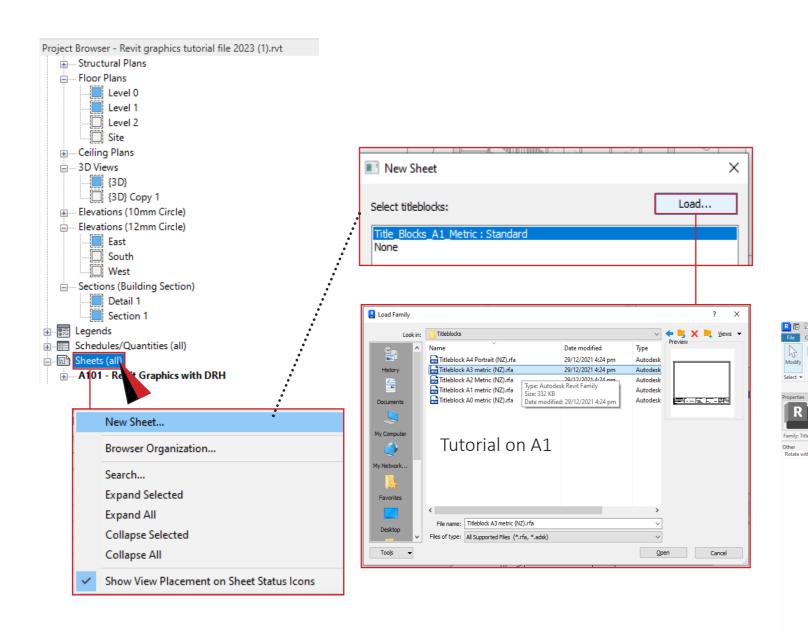

### **Title block**

### Customise

New Sheet > Load >
New Zealand > Title Blocks

\*Helps set the correct page size for exporting