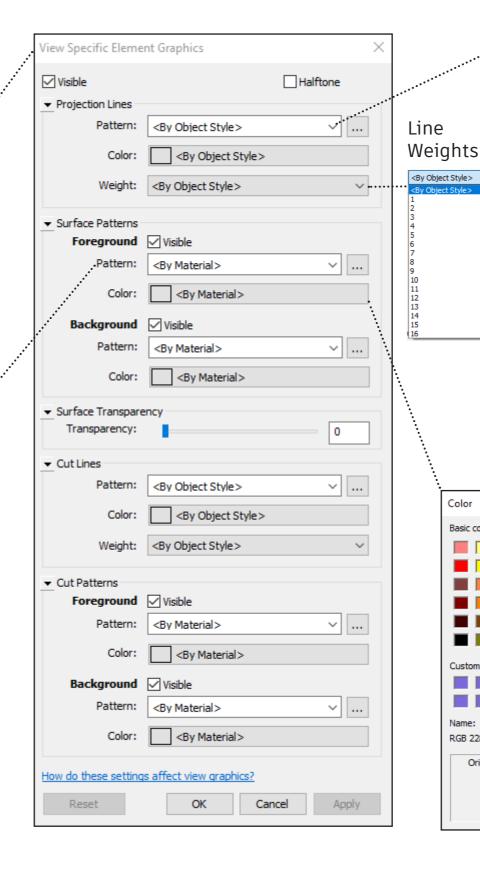

### **Graphic Override**

#### Via View Templates

### **Graphic Override**

Quick fix

Right clicking elements > Override Graphics in View > by Element or Category(eg. all walls)

#### **Patterns**

Color

RGB 228-213-248

Original

#### Line styles

Hue: 177

Sat: 171

Lum: 217

Add

OK

Save colours!

No Override

Red: 228

Green: 213

Blue: 248

PANTONE...

Cancel