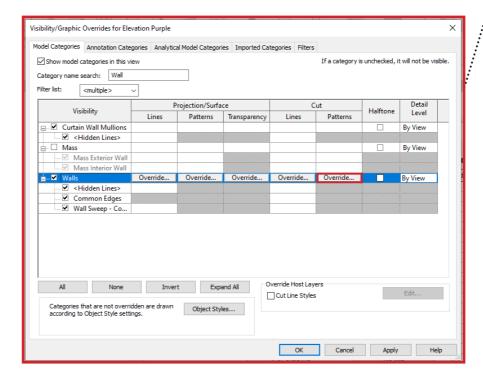

### **Graphic Override**

#### Via View Templates

### **Graphic Override**

Quick fix

Right clicking elements > Override Graphics in View > by Element or Category(eg. all walls)