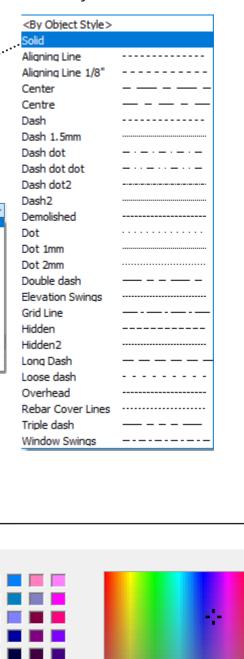

#### **Patterns**

Color

RGB 228-213-248

Original

#### Line styles

Hue: 177

Sat: 171

Lum: 217

Add

OK

Save colours!

No Override

Red: 228

Green: 213

Blue: 248

PANTONE...

Cancel