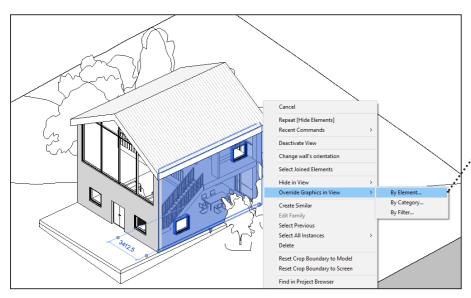

### **Graphic Override**

#### Via View Templates

### **Graphic Override**

Quick fix

Right clicking elements > Override Graphics in View > by Element or Category(eg. all walls)