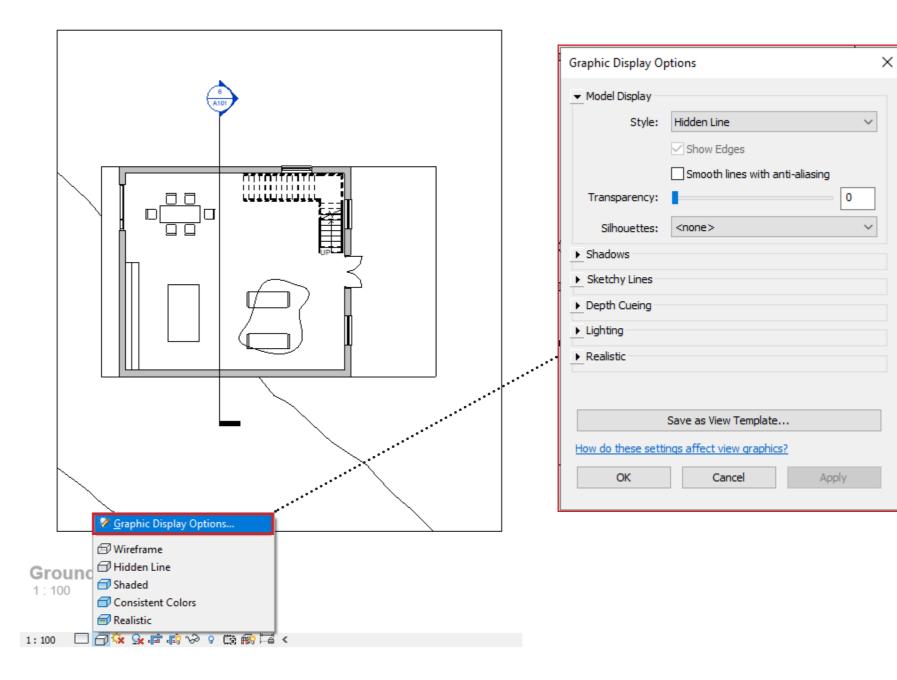

# **Scale & Graphic Display**

### Setting up Sheet

Make sure your presentation is set at the right scale for your presentation.

Play around with graphic set ups.

# **Coarse view simplified**